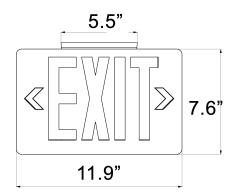

## SUPER SLIM LED EXIT SIGN

| CATALOG NO. | LETTERS | NUMBER OF<br>FACEPLATE  | BODY  | VOLTAGE | BATTERY    |
|-------------|---------|-------------------------|-------|---------|------------|
| XTSL-RW     | Red     | Universal Single/Double | White | 120/277 | 1.2V Ni-MH |
| XTSL-GW     | Green   | Universal Single/Double | White | 120/277 | 1.2V Ni-MH |